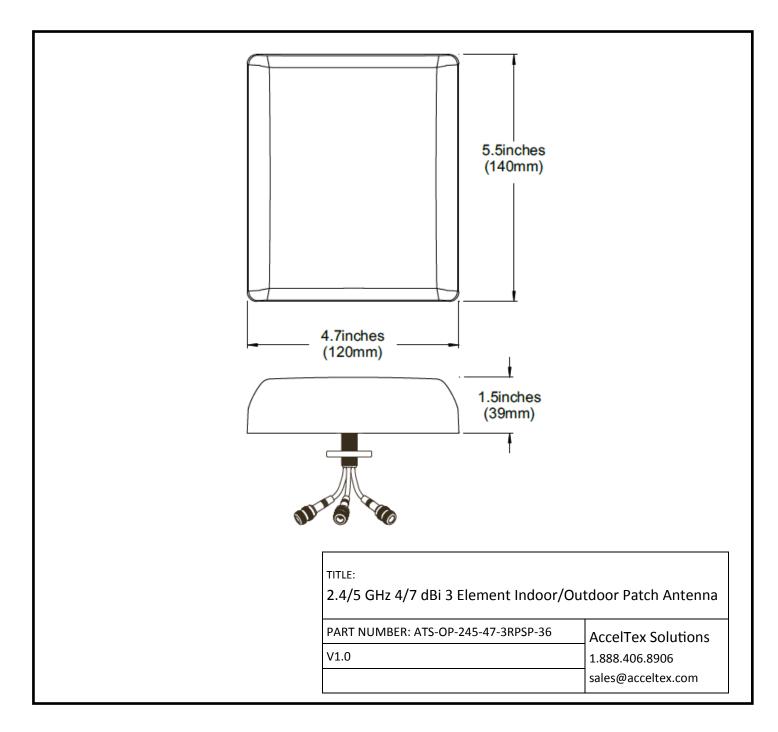

## 2.4/5 GHZ 4/7 DBI 3 ELEMENT INDOOR/ OUTDOOR PATCH ANTENNA WITH RPSMA

The facts and figures herein are carefully compiled to the best of our knowledge and are intended for general informational purposes only. Responsibility for the use and application of AccelTex Solutions materials rests with the end user. All AccelTex Solutions products are sold pursuant to the AccelTex Solutions Terms and Conditions of Sale. © 2014 AccelTex Solutions. All Rights Reserved. AccelTex, AccelTex Solutions the AccelTex Solutions the AccelTex Solutions to face and other marks are trademarks or registered trademarks of AccelTex Solutions. Other products or service names may be the property of third parties.